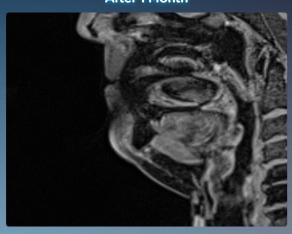

## Changes in muscle and fat tissue in MRI

Baseline

After 1 Month

Visibly reduced submental fat and improved tone of digastric muscle post-treatment