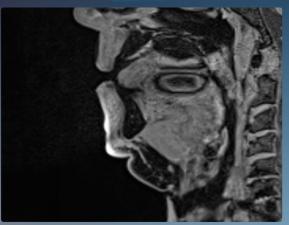

## Changes in muscle and fat tissue in MRI

Baseline

After 1 Month

Visibly reduced submental fat and improved tone of digastric muscle post-treatment